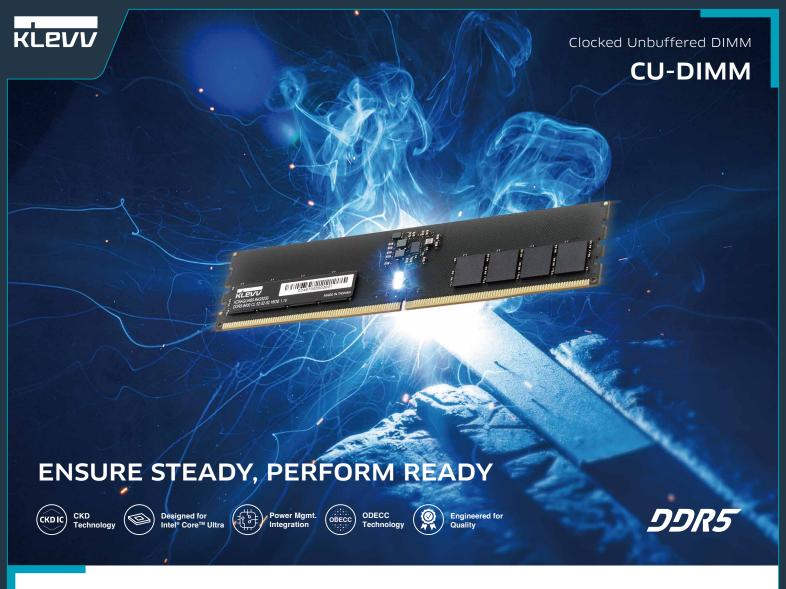

## **FEATURES**

- CKD 기술을 통한 고주파 신호에서의 무결성과 안정성 확보
- 인텔 최신 플랫폼에서의 메모리 퍼포먼스 대폭 향상
- 전원 관리 직접 회로(PMIC)로 전원의 안전성과 효율 최적화
- ODECC(On-die Error Correction)로 데이터 무결성과 신뢰성 상승
- 엄격한 인증 절차로 뛰어난 품질과 퍼포먼스 제공
- 최신 마더보드와의 호환성 보장을 위한 QVL 인증 완료

## CU-DIMM의 장점

- **#** 우수한 고대역폭
- **4** 더욱 정확한 클럭 신호 정밀도
- # 향상된 신호 무결성
- / 고급 오버클럭 기능